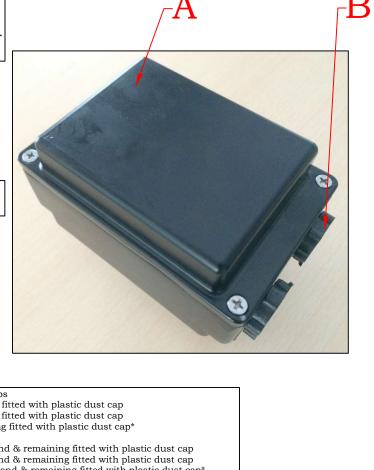

## **Product Information** Main Features: A. Enclosure material Pressure die cast aluminium/ B.1/2" NPT; M20x1.5; PG13.5; 3/4"ET Conduit entries. C.Maximum of 16 terminals. Dust and watertight Protection: IP-67 *Model/part coding:* - Position---- 1 2 3 4 5 007L= Series 003L= Series 004L= Series Enclosure Material A= FRP (Only for 003L Series) B= Pressure die cast aluminium (Only for 007L Series) C= SS (Only for 004L Series) No of cable entry & connections A= 2 x 1/2" NPT B= 2 x PG13.5 C= 2 x M20x1.5 D= 4 x 1/2" NPT E= 4 x PG13.5 F= 4 x M20x1.5 G= 4 x 3/4" ET No of Terminals 01= 6 02= 8 03= 10 04= 12 05= 14

06= 16

Nil= All cable entries are fitted with plastic dust caps Cable Entry Fittings CP1= One fitted with Metal blind plug & remaining fitted with plastic dust cap CP2= Two fitted with Metal blind plug & remaining fitted with plastic dust cap CP3= Three fitted with Metal blind plug & remaining fitted with plastic dust cap\* CP4= All four fitted with Metal blind plug\* CG1= One fitted with Brass Nickel plated cable gland & remaining fitted with plastic dust cap CG2= Two fitted with Brass Nickel plated cable gland & remaining fitted with plastic dust cap CG3= Three fitted with Brass Nickel plated cable gland & remaining fitted with plastic dust cap\* CGS3= Three fitted with SS cable gland & remaining fitted with plastic dust cap CG3M= Three fitted with Brass Nickel plated cable gland & remaining fitted with metal blind plug\* CG4= All four fitted with Brass Nickel plated cable gland\* PACG1= One fitted with Polyamide cable gland & remaining fitted with plastic dust cap PACG2= Two fitted with Polyamide cable gland & remaining fitted with plastic dust cap PACG3= Three fitted with Polyamide cable gland & remaining fitted with plastic dust cap\* PACG4= All four fitted with Polyamide cable gland\* \* Possible only when 4no of cable entry is present