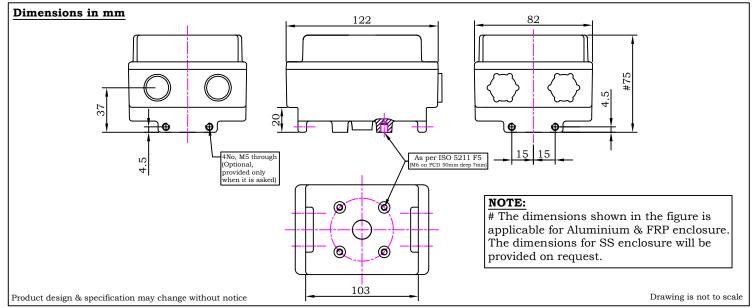

## **Product Information** Main Features: A. Enclosure material Pressure die cast aluminium/ B.1/2" NPT; M20x1.5; PG13.5; 3/4"ET Conduit entries. C.Maximum of 16 terminals. Dust and watertight Protection: IP-67 *Model/part coding:* - Position---- 1 2 3 4 5 007L= Series 003L= Series 004L= Series Enclosure Material A= FRP (Only for 003L Series) B= Pressure die cast aluminium (Only for 007L Series) C= SS (Only for 004L Series) No of cable entry & connections A= 2 x 1/2" NPT B= 2 x PG13.5 C= 2 x M20x1.5 D= 4 x 1/2" NPT E= 4 x PG13.5 F= 4 x M20x1.5 G= 4 x 3/4" ET No of Terminals 01= 6 02= 8 03= 10 04= 12 05= 14